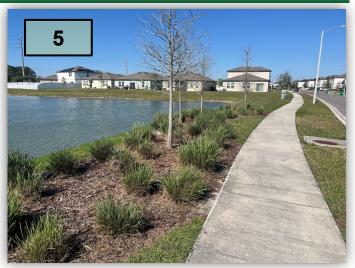

1. Note to staff that the 15 min parking sign is leaning up against a palm tree at the mail kiosk.(pic 1)

- 2. Make sure during maintenance visits that we are policing shrubs for any trash. Specially near the mail kiosk area.(pic 2>)
- Eradicate the ant mounds in the bed spaces near the mail kiosk. Once gone rake down mounds.
- 4. Continue to work on the turf weed treatment on Daisy Meadow Loop. We can be aggressive in these areas.
- 5. <u>During my inspection it was noted that he</u> <u>Fakahatchee has been cutback . Thank</u> <u>you. (Pic 5).</u>