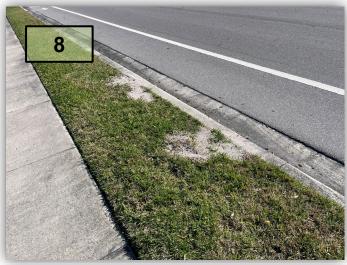

#### Hidden Creek North

- Continue to work on turf weed treatments in the Sain Augustine on Hidden Creek Blvd. We can be pretty aggressive to these areas.
- Make sure once the ant mounds are eradicated, they are being rake down in the district. (Pic 8)