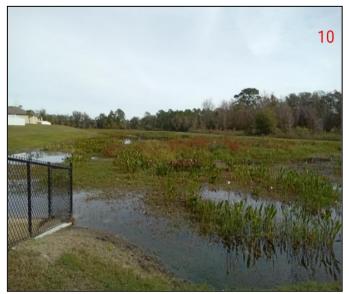

- Throughout the common area spaces on Daisy Meadow Loop to include the mail kiosk treat the turf weeds in the Saint Augustine with selective herbicides.
- 2. Eradicate the ant mounds in the common areas on Daisy Meadow Loop once eradicated rake down the mounds.(Pic 2)

- Treat the Fakahatcee grass on Daisy Meadow Loop for spider mites and perform a rejuvenation prune to the material. This area is to the west of the mail kiosk across from the homes on the pond bank.(Pic 3>)
- 4. Treat the ant mounds throughout the turf areas on Hidden Creek Blvd at the main entrance to the community.