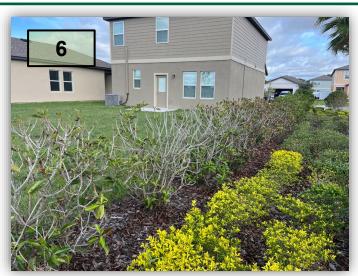

#### Hidden Creek North

- Continue to work on turf weed treatments in the Sain Augustine on Hidden Creek Blvd. We can be pretty aggressive to these areas.
- Make sure once the ant mounds are eradicated, they are being rake down in the district. (Pic 8)