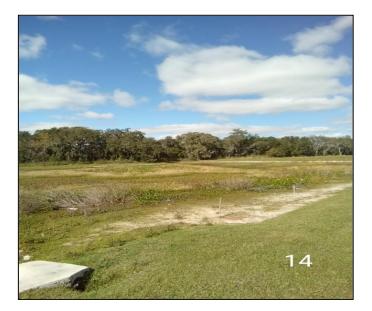

#### Hidden Creek North

- Continue to work on turf weed treatments in the Sain Augustine on Hidden Creek Blvd. We can be pretty aggressive to these areas.
- Make sure once the ant mounds are eradicated, they are being rake down in the district. (Pic 8)