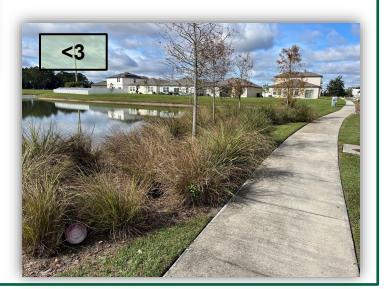

- Treat the Fakahatcee grass on Daisy Meadow Loop for spider mites and perform a rejuvenation prune to the material. This area is to the west of the mail kiosk across from the homes on the pond bank.(Pic 3>)
- 4. Treat the ant mounds throughout the turf areas on Hidden Creek Blvd at the main entrance to the community.