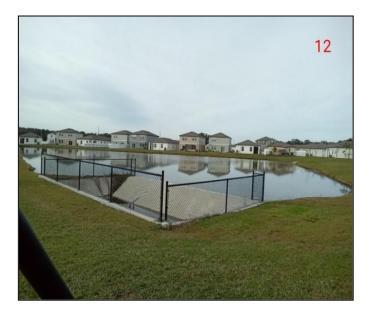

#### Hidden Creek North

- Continue to work on turf weed treatments in the Sain Augustine on Hidden Creek Blvd. We can be pretty aggressive to these areas.
- Make sure once the ant mounds are eradicated, they are being rake down in the district. (Pic 8)