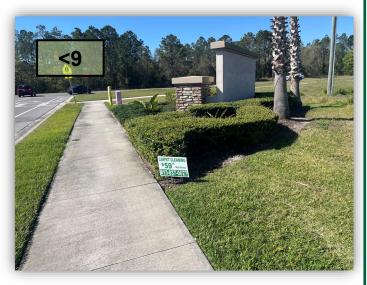

- During maintenance visits make sure crews are removing any commercial signage on district property.(Pic 9>)
- 10. Remove the vines from the Juniper in the center island at the main entrance on Hidden Creek Blvd.
- 11. Perform a 50% cutback on the Hibiscus at the inbound and outbound side monument signs at the main entrance on Hidden Creek Blvd.(pic 11)