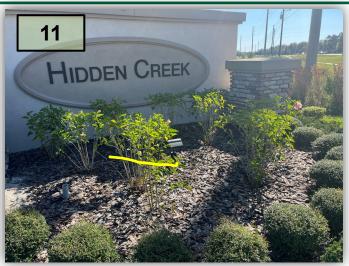

- During maintenance visits make sure crews are removing any commercial signage on district property.(Pic 9>)
- 10. Remove the vines from the Juniper in the center island at the main entrance on Hidden Creek Blvd.
- 11. Perform a 50% cutback on the Hibiscus at the inbound and outbound side monument signs at the main entrance on Hidden Creek Blvd.(pic 11)