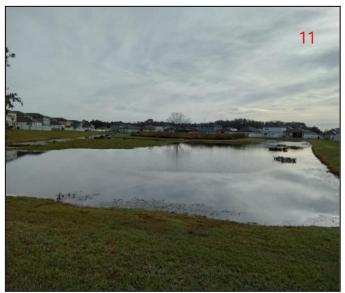

- 5. During my inspection I met with Lawn Medics onsite and discussed the irrigation. Right now, the Castle Ridge road entrance is being ran off battery ops. This will need to be corrected. From what I was told the builder tore up the 2 wire lines going to the valves. The best option to have this fixed before anything is replaced is to install a new controller on Castle Ridge Road and run new 2 wire lines to each valve.
- 6. On the inbound and outbound side of the Castle Ridge Road entrance diagnose and the awabuki hedges. These are showing signs of fungus. I'm assuming the irrigation is working in this area.(Pic 6 Next Page)