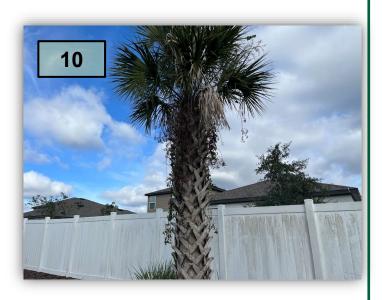

#### Lawn Medic Services Inc

Hidden Creek CDD – Response to January 19,2023 report

- 1. Herbicide treatment (3-Way) applied to St Augustine grass along Daisy Meadow .
- 2. Ant mounds are treated 1x per month with a liquid insecticide (Cross Check). Also are treated with a grandular (Advion) each mowing
- 3. All grasses throughout community have been treat with insecticide (Horticultural Oil Insecticide) and cut back
- 4. Ant mounds are treated 1x per month with a liquid insecticide (Cross Check). Also are treated with a grandular (Advion) each mowing
- 5. Correction on Builder tore up the 2 wire. This was not the builder, this was electric company and county doing work along Eiland Blvd. Will provide estimate .
- 6. Sent soil samples to County extention office to help diagnose
- 7. Dead trees have been removed .
- 8. Dead plants and trees have been removed from along the fence
- 9. 8-2-12-4Mg fertilizer was applied in March of 2023
- 10. Will remove vines from palm
- 11. Complete irrigation insepction is scheduled for 2/14
- 12. All grasses throughout community have been treat with insecticide (Horticultural Oil Insecticide) and cut back
- 13. All grasses throughout community have been treat with insecticide (Horticultural Oil Insecticide) and cut back
- 14. Herbicide treatment (3-Way) applied to St Augustine grass on 1/18
- 15. Fertilizer was applied 10/11/2023. Next scheduled service is end of March
- 16. Working on lifting all the trees and removing old straps
- 17. Irrigation to this area will be inspected on 2/14