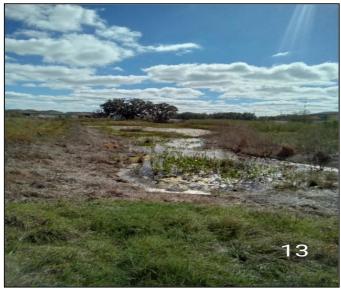

13. Treat the Fakahathcee grasses on Hidden Creek Blvd for spider mites across from Shade Fern Lane. Once treated perform a cutback to this material(pic 13)

- 14. Treat the ROW on Hidden Creek Blvd for turf weeds. When is the last time this was done with a selective herbicide?
- 15. When was the last fertilization to ornamentals and turf done in the community?
- 16. Behind the homes on Daisy Meadow Loop remove the sucker growth on the oak trees. Remove the black straps from the trees as well.(Pic 16,16a Next Page)