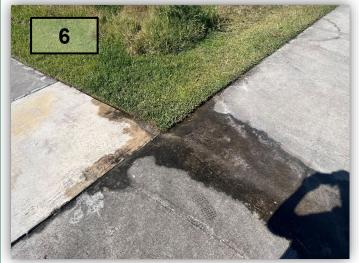

 6. Check for an irrigation leak at the Corner of
 Daisy Meadow Loop and Hidden creek blvd on the southwest side.(pic 6 Next Page)

- 5. During my inspection I met with Lawn Medics onsite and discussed the irrigation. Right now, the Castle Ridge road entrance is being ran off battery ops. This will need to be corrected. From what I was told the builder tore up the 2 wire lines going to the valves. The best option to have this fixed before anything is replaced is to install a new controller on Castle Ridge Road and run new 2 wire lines to each valve.
- 6. On the inbound and outbound side of the Castle Ridge Road entrance diagnose and the awabuki hedges. These are showing signs of fungus. I'm assuming the irrigation is working in this area.(Pic 6 Next Page)