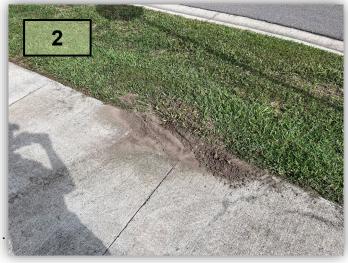

1. Note to staff that the 15 min parking sign is leaning up against a palm tree at the mail kiosk.(pic 1)

- 2. Make sure during maintenance visits that we are policing shrubs for any trash. Specially near the mail kiosk area.(pic 2>)
- Eradicate the ant mounds in the bed spaces near the mail kiosk. Once gone rake down mounds.
- 4. Continue to work on the turf weed treatment on Daisy Meadow Loop. We can be aggressive in these areas.
- 5. <u>During my inspection it was noted that he</u> <u>Fakahatchee has been cutback . Thank</u> <u>you. (Pic 5).</u>