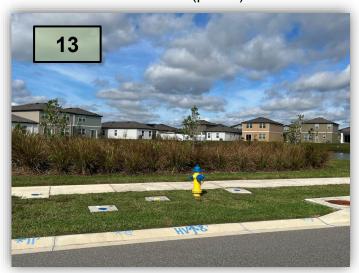

- During maintenance visits make sure crews are removing any commercial signage on district property.(Pic 9>)
- 10. Remove the vines from the Juniper in the center island at the main entrance on Hidden Creek Blvd.
- 11. Perform a 50% cutback on the Hibiscus at the inbound and outbound side monument signs at the main entrance on Hidden Creek Blvd.(pic 11)