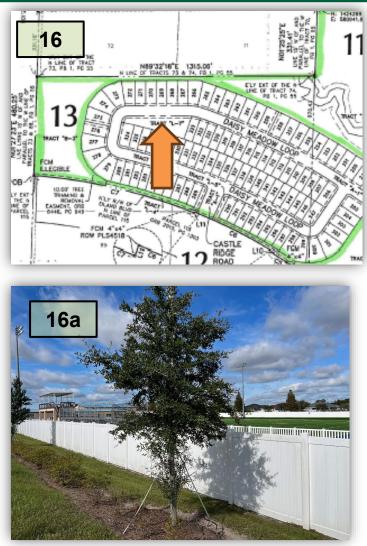

13. Treat the Fakahathcee grasses on Hidden Creek Blvd for spider mites across from Shade Fern Lane. Once treated perform a cutback to this material(pic 13)

- 14. Treat the ROW on Hidden Creek Blvd for turf weeds. When is the last time this was done with a selective herbicide?
- 15. When was the last fertilization to ornamentals and turf done in the community?
- 16. Behind the homes on Daisy Meadow Loop remove the sucker growth on the oak trees. Remove the black straps from the trees as well.(Pic 16,16a Next Page)