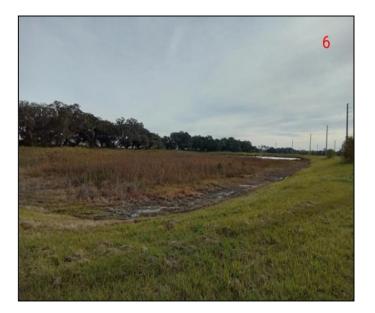

 6. Check for an irrigation leak at the Corner of
 Daisy Meadow Loop and Hidden creek blvd on the southwest side.(pic 6 Next Page)

- 5. During my inspection I met with Lawn Medics onsite and discussed the irrigation. Right now, the Castle Ridge road entrance is being ran off battery ops. This will need to be corrected. From what I was told the builder tore up the 2 wire lines going to the valves. The best option to have this fixed before anything is replaced is to install a new controller on Castle Ridge Road and run new 2 wire lines to each valve.
- 6. On the inbound and outbound side of the Castle Ridge Road entrance diagnose and the awabuki hedges. These are showing signs of fungus. I'm assuming the irrigation is working in this area.(Pic 6 Next Page)